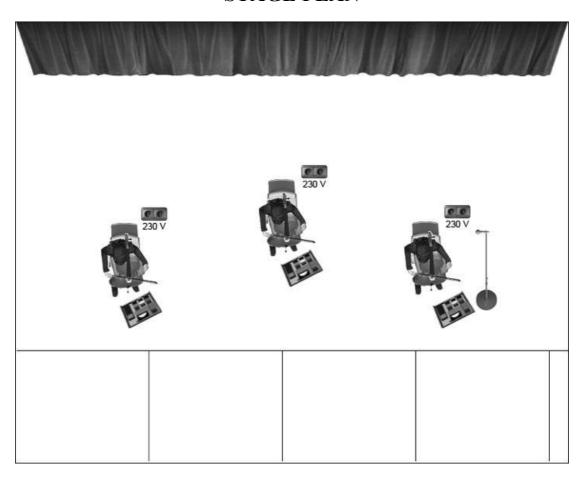

#### STAGE PLAN

All the electric equipment must be grounded and powered no less than 220 V. It's necessary power (230 V) sockets for each cello player for the adaptors for their sound processors- two (2) cockets for each. Please provide three (3) chairs without arms for cello players . We will change technical specifications according your venue, stage size, show specific and technical possibilities, but ONLY with management and sound engineer agreement.